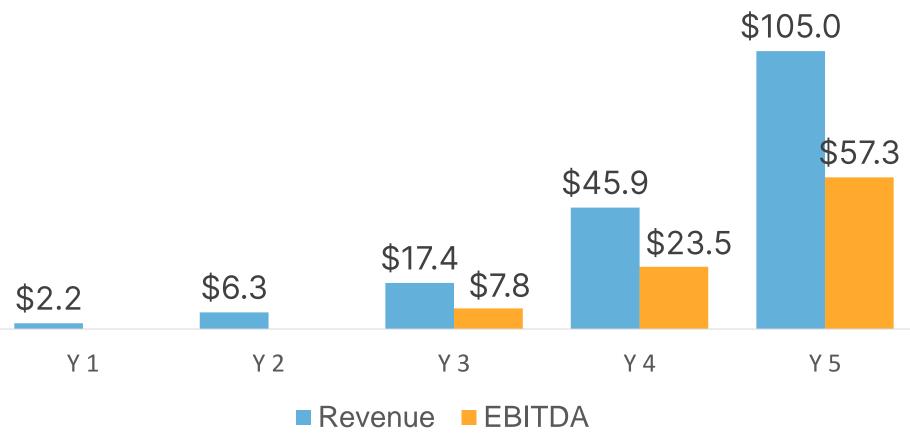

## \$550M

5-Year Valuation Post- Commercialization

Y 1

\$35.0 COGs

(\$ Millions)