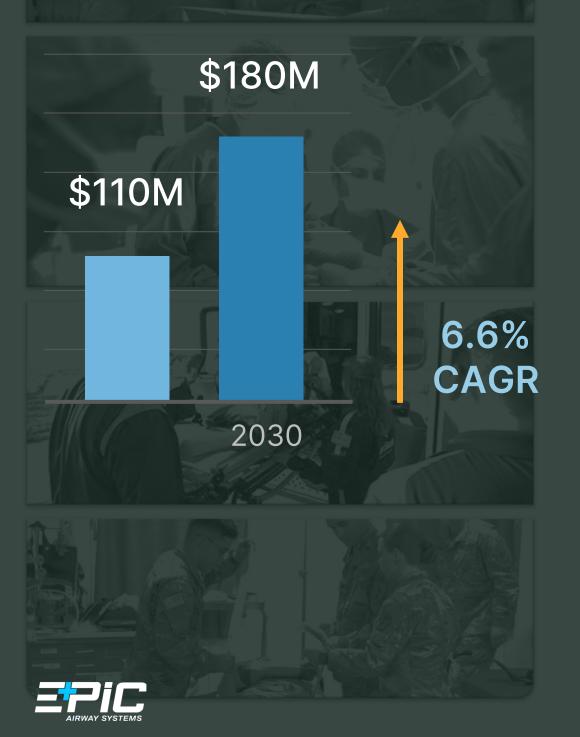

# Market Size

TAM

US Airway Management Procedures (AMPs)

> SAM Adult Perioperative AMPs

> > **SOM** Adult Intubations

LAUNCH Specialty Surgeries **\$870M** 26 M units

**\$560M** 18 M units

**\$110M** 3.5 M units