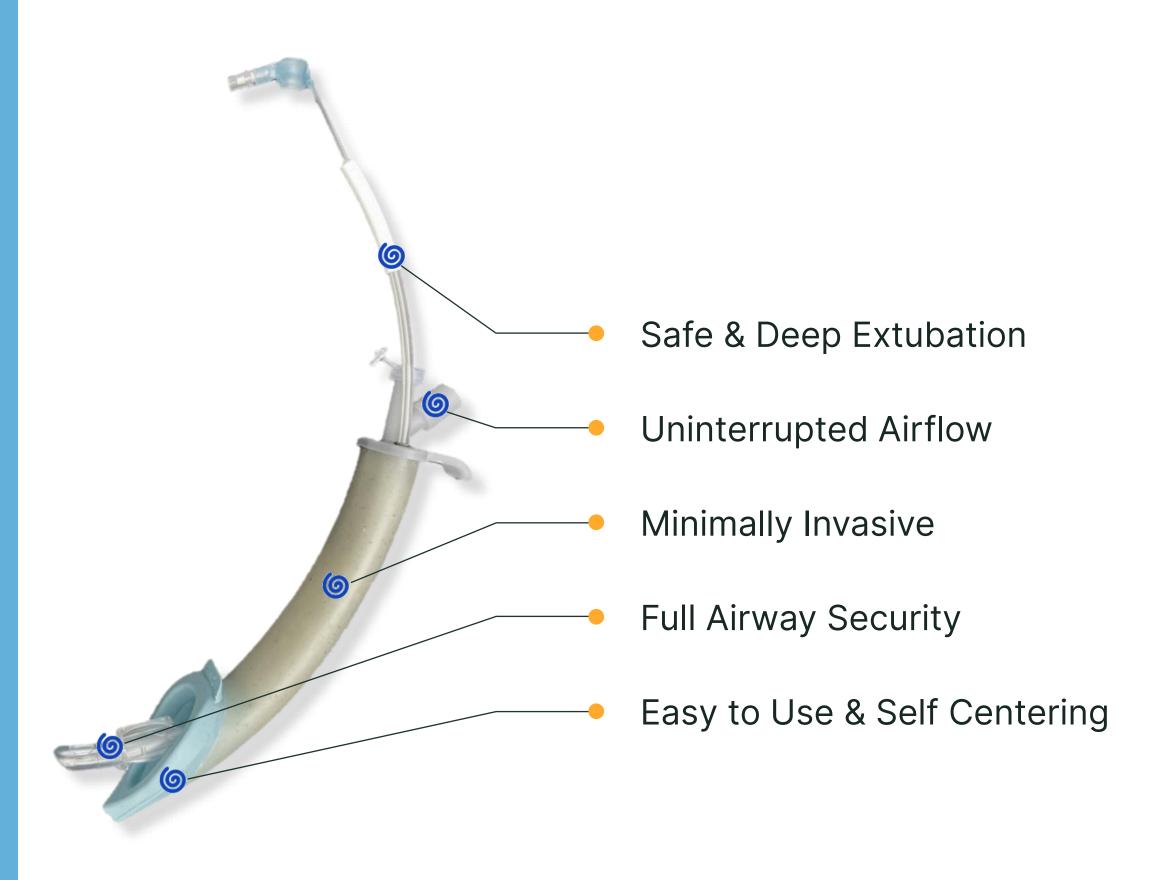

# Solution

All-in-one transitional airway management device

No Clinical Trials
 No new Insurance Codes
 No experience needed

| Competition                                                                                                            |                            | 2 Contraction of the contraction |              |
|------------------------------------------------------------------------------------------------------------------------|----------------------------|--------------------------------------------------------------------------------------------------------------------------------------------------------------------------------------------------------------------------------------------------------------------------------------------------------------------------------------------------------------------------------------------------------------------------------------------------------------------------------------------------------------------------------------------------------------------------------------------------------------------------------------------------------------------------------------------------------------------------------------------------------------------------------------------------------------------------------------------------------------------------------------------------------------------------------------------------------------------------------------------------------------------------------------------------------------------------------------------------------------------------------------------------------------------------------------------------------------------------------------------------------------------------------------------------------------------------------------------------------------------------------------------------------------------------------------------------------------------------------------------------------------------------------------------------------------------------------------------------------------------------------------------------------------------------------------------------------------------------------------------------------------------------------------------------------------------------------------------------------------------------------------------------------------------------------------------------------------------------------------------------------------------------------------------------------------------------------------------------------------------------------|--------------|
|                                                                                                                        | i-Gel SGA &<br>generic ETT | LMA Fastrach® & ETT<br><i>(sold separately)</i>                                                                                                                                                                                                                                                                                                                                                                                                                                                                                                                                                                                                                                                                                                                                                                                                                                                                                                                                                                                                                                                                                                                                                                                                                                                                                                                                                                                                                                                                                                                                                                                                                                                                                                                                                                                                                                                                                                                                                                                                                                                                                | Epic Airway® |
| Device offering simplicity & security                                                                                  | ×                          | ×                                                                                                                                                                                                                                                                                                                                                                                                                                                                                                                                                                                                                                                                                                                                                                                                                                                                                                                                                                                                                                                                                                                                                                                                                                                                                                                                                                                                                                                                                                                                                                                                                                                                                                                                                                                                                                                                                                                                                                                                                                                                                                                              | $\checkmark$ |
| Transition without breathing interruption                                                                              | ×                          | ×                                                                                                                                                                                                                                                                                                                                                                                                                                                                                                                                                                                                                                                                                                                                                                                                                                                                                                                                                                                                                                                                                                                                                                                                                                                                                                                                                                                                                                                                                                                                                                                                                                                                                                                                                                                                                                                                                                                                                                                                                                                                                                                              | $\checkmark$ |
| Staged intubation, extubation & less "bucking"                                                                         | ×                          | $\checkmark$                                                                                                                                                                                                                                                                                                                                                                                                                                                                                                                                                                                                                                                                                                                                                                                                                                                                                                                                                                                                                                                                                                                                                                                                                                                                                                                                                                                                                                                                                                                                                                                                                                                                                                                                                                                                                                                                                                                                                                                                                                                                                                                   | $\checkmark$ |
| Total "transitional procedure" Cost (LM to ETT)<br>Includes: device, support devices, pharmaceuticals & labor/OR costs | \$2150                     | \$2000                                                                                                                                                                                                                                                                                                                                                                                                                                                                                                                                                                                                                                                                                                                                                                                                                                                                                                                                                                                                                                                                                                                                                                                                                                                                                                                                                                                                                                                                                                                                                                                                                                                                                                                                                                                                                                                                                                                                                                                                                                                                                                                         | \$650        |
|                                                                                                                        |                            |                                                                                                                                                                                                                                                                                                                                                                                                                                                                                                                                                                                                                                                                                                                                                                                                                                                                                                                                                                                                                                                                                                                                                                                                                                                                                                                                                                                                                                                                                                                                                                                                                                                                                                                                                                                                                                                                                                                                                                                                                                                                                                                                |              |